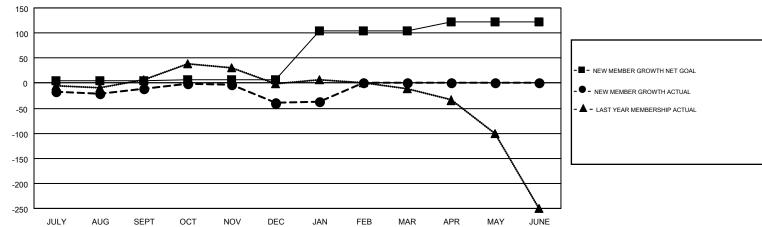

## GMT MONTHLY MEMBERSHIP PROGRESS REPORT

Results as of: 1/31/2017

Multiple District 21

GMT: KENNETH SCHWOLS

LOCATION: ARIZONA

GMT CA 1

| Clubs         |               |           |               | Members               |                                                                |                                                              |                                                    |  |
|---------------|---------------|-----------|---------------|-----------------------|----------------------------------------------------------------|--------------------------------------------------------------|----------------------------------------------------|--|
|               | RESULTS FOR   | 2016-2017 |               | RESULTS FOR 2016-2017 |                                                                |                                                              |                                                    |  |
| QUARTER       | NEW CLUB GOAL | NEW CLUBS | DROPPED CLUBS | QUARTER               | NEW MEMBER GROWTH<br>NET GOAL (not reinstated<br>or transfers) | NEW MEMBER<br>GROWTH ACTUAL (not<br>reinstated or transfers) | DROPPED<br>MEMBERS ACTUAL<br>(including transfers) |  |
| JULY/AUG/SEPT | 0             | 0         | 0             | JULY/AUG/SEPT         | 4                                                              | 136                                                          | 148                                                |  |
| OCT/NOV/DEC   | 1             | 0         | 0             | OCT/NOV/DEC           | 2                                                              | 104                                                          | 132                                                |  |
| JAN/FEB/MAR   | 2             | 0         | 0             | JAN/FEB/MAR           | 98                                                             | 28                                                           | 25                                                 |  |
| APR/MAY/JUNE  | 1             | 0         | 0             | APR/MAY/JUNE          | 18                                                             | 0                                                            | 0                                                  |  |