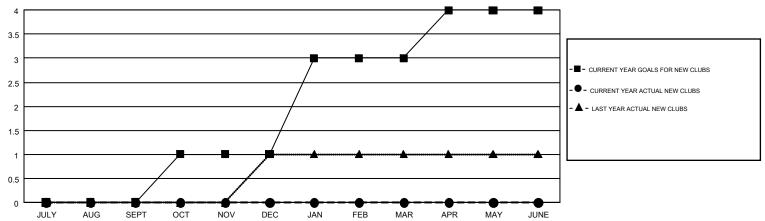

## GMT MONTHLY MEMBERSHIP PROGRESS REPORT

Results as of: 1/31/2017

Multiple District 21

GMT: KENNETH SCHWOLS

LOCATION: ARIZONA

GMT CA 1

| Clubs         |               |           |               | Members               |                                                                |                                                              |                                                    |  |
|---------------|---------------|-----------|---------------|-----------------------|----------------------------------------------------------------|--------------------------------------------------------------|----------------------------------------------------|--|
|               | RESULTS FOR   | 2016-2017 |               | RESULTS FOR 2016-2017 |                                                                |                                                              |                                                    |  |
| QUARTER       | NEW CLUB GOAL | NEW CLUBS | DROPPED CLUBS | QUARTER               | NEW MEMBER GROWTH<br>NET GOAL (not reinstated<br>or transfers) | NEW MEMBER<br>GROWTH ACTUAL (not<br>reinstated or transfers) | DROPPED<br>MEMBERS ACTUAL<br>(including transfers) |  |
| JULY/AUG/SEPT | 0             | 0         | 0             | JULY/AUG/SEPT         | 4                                                              | 136                                                          | 148                                                |  |
| OCT/NOV/DEC   | 1             | 0         | 0             | OCT/NOV/DEC           | 2                                                              | 104                                                          | 132                                                |  |
| JAN/FEB/MAR   | 2             | 0         | 0             | JAN/FEB/MAR           | 98                                                             | 28                                                           | 25                                                 |  |
| APR/MAY/JUNE  | 1             | 0         | 0             | APR/MAY/JUNE          | 18                                                             | 0                                                            | 0                                                  |  |